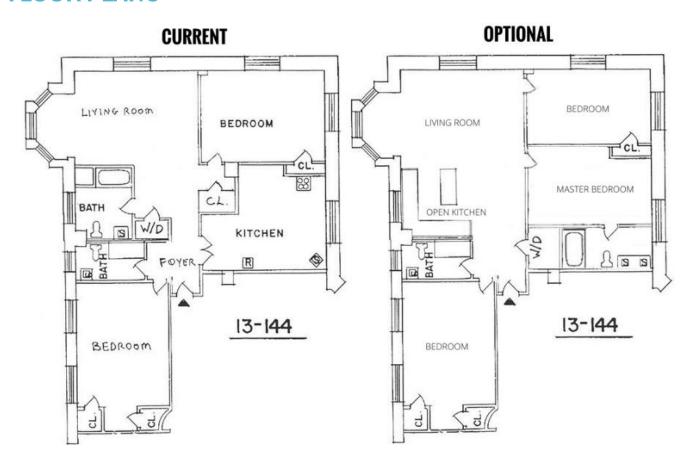

# **FLOOR PLANS**

575 Madison Avenue New York, NY 10022 212.319.4109

The tavivians pornte am. Elliman. com

Taviviansporn@elliman.com

#### **DEAL STRATEGY**

- Conversion from a 2 bedroom to a 3 bathroom 2 bath apartment.
- Re-list with a new asking price of \$3.5m.

### **UNIT 13144**

APARTMENT PARAMETERS:

1400 SqFt Condo Asking Price: \$2.4m Price per SqFt: \$1714 Monthly Charges: \$3,335